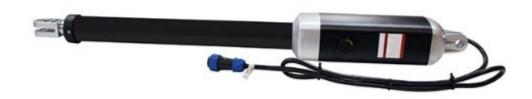

## The GTR172 Replacement Swing Arm for Richmond Swing Gate Automation Kits:

The **GTR172 Replacement Swing Arm** is a one-for-one fully compatible replacement for any damaged or broken swing gate actuators from the following Richmond Rolling Solutions swing gate kits: **GTR099** (Single swing) and **GTR058** (Double Swing) and their DC/solar powered gate kit equivalents: **GTR078** (Single Swing) and **GTR062** (Double Swing).

Each GTR172 **Replacement Swing Arm** comes complete with pre-installed Limit Switches, 1  $\times$  Manual Release Key and a 6m cable (fitted with a 5 pin male plug).

\*\*Some adjustment of the Limit Switches and the 6m cable on a new GTR172 Replacement Swing Arm may be required to match the physical setup and performance of a pre-existing swing gate installation\*\*