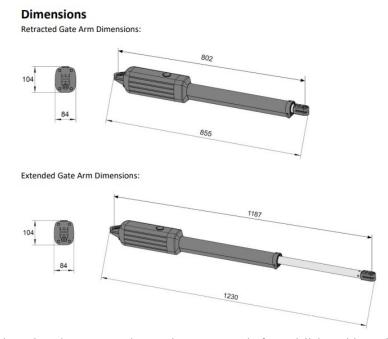

### **TECHNICAL SPECIFICATION**

**Dimensions:** See included diagram

Voltage: 24

**Cable Length:** 6m (fitted with 5 pin compatible plug)

IP Rating: IP44
Manual Release Key: Included