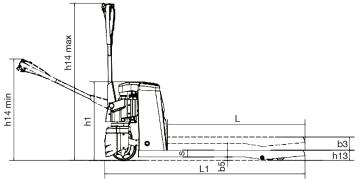

| Load Capacity                             | 2000kg         |
|-------------------------------------------|----------------|
| Fork Lowered                              | (h13) 85mm     |
| Lift Height                               | (h3) 115mm     |
| Overall Length                            | (L1) 1670mm    |
| Overall Width                             | 560/685mm      |
| Fork Dimensions                           | 55/160/1150mm  |
| Outside Fork Width                        | (b1) 560/685mm |
| Aisle Width, 1000 x 1200 pallet crossways | 1920mm         |
| Outer Turning Radius                      | 1480mm         |
| Drive Motor                               | 24V 0.75kw     |
| Lifting Motor                             | 24V 0.5kw      |
| Lithium Battery                           | 24V 30Ah       |
| Service Weight                            | 150/155kg      |
|                                           |                |