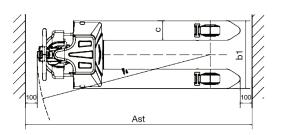

| Load Capacity                             | 2000kg         |
|-------------------------------------------|----------------|
| Fork Lowered                              | (h13) 85mm     |
| Lift Height                               | (h3) 115mm     |
| Overall Length                            | (L1) 1670mm    |
| Overall Width                             | 560/685mm      |
| Fork Dimensions                           | 55/160/1150mm  |
| Outside Fork Width                        | (b1) 560/685mm |
| Aisle Width, 1000 x 1200 pallet crossways | 1920mm         |
| Outer Turning Radius                      | 1480mm         |
| Drive Motor                               | 24V 0.75kw     |
| Lifting Motor                             | 24V 0.5kw      |
| Lithium Battery                           | 24V 30Ah       |
| Service Weight                            | 150/155kg      |
|                                           |                |