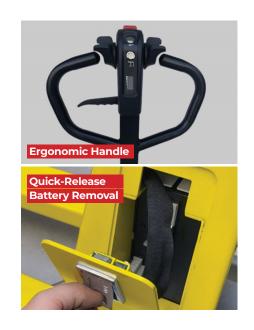

## PJR122

- High strength streamlined body.
- Electric drive, lift, and lower.
- Equipped with an emergency reverse switch and emergency brake for added safety.
- Crawl / turtle safety mode.
- Quick-release battery removal.