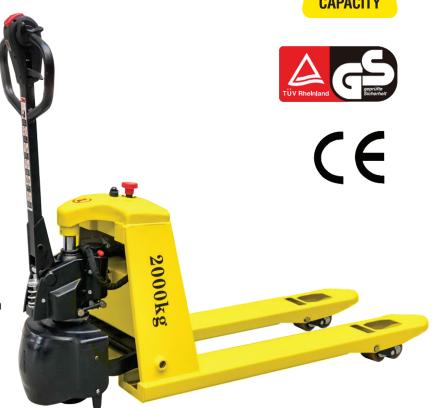

## Full Electric Lithium Ion Pallet Jack

## PJR122

- High strength streamlined body.
- Electric drive, lift, and lower.
- Equipped with an emergency reverse switch and emergency brake for added safety.
- Crawl / turtle safety mode.
- Quick-release battery removal.

| Load Capacity                             | 2000kg         |
|-------------------------------------------|----------------|
| Fork Lowered                              | (h13) 85mm     |
| Lift Height                               | (h3) 115mm     |
| Overall Length                            | (L1) 1670mm    |
| Overall Width                             | 560/685mm      |
| Fork Dimensions                           | 55/160/1150mm  |
| Outside Fork Width                        | (b1) 560/685mm |
| Aisle Width, 1000 x 1200 pallet crossways | 1920mm         |
| Outer Turning Radius                      | 1480mm         |
| Drive Motor                               | 24V 0.75kw     |
| Lifting Motor                             | 24V 0.5kw      |
| Lithium Battery                           | 24V 30Ah       |
| Service Weight                            | 150/155kg      |
|                                           |                |